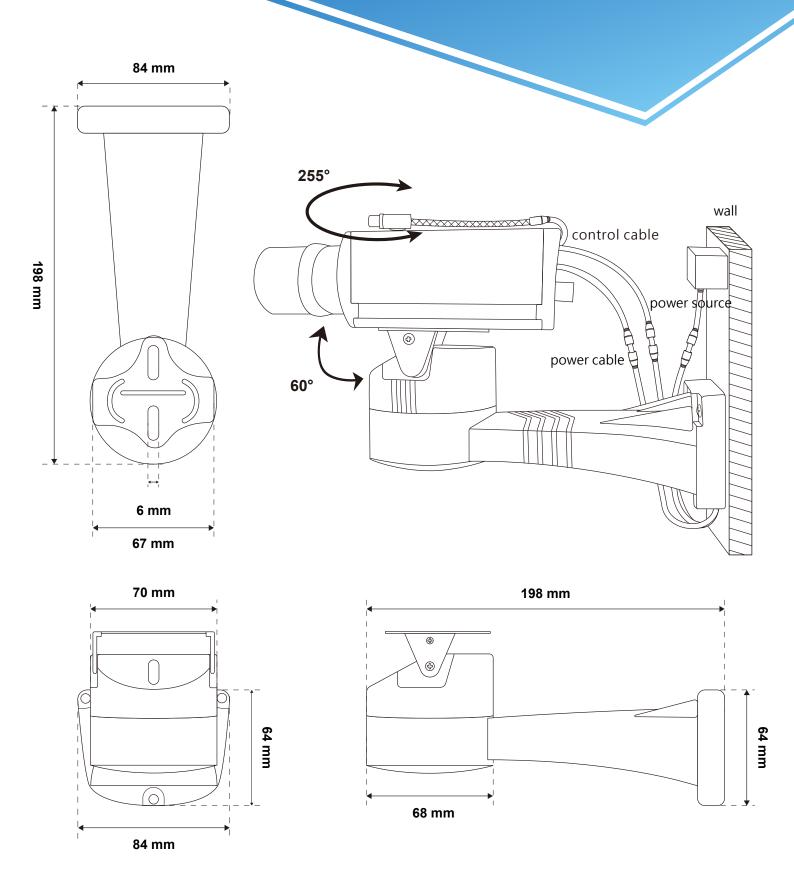

#### Remote control, smooth pan tilt and zoom

The director and monitor could control the Pan Tilt Driver through the Internet. It enable a 255° pan in the speed of 6°/sec, 12°/sec, or 20°/sec and a 60° tilt in the speed of 9°/sec.

# Caring design, common power supply, and easy installation

Wall-mount design for Pan Tilt Driver. The caring design makes it possible to connect to the control socket and power source of iCam camera. Wiring and power supply are unnecessary. You can upgrade iCam as an all-round multifunctional camera.

# Dimensions